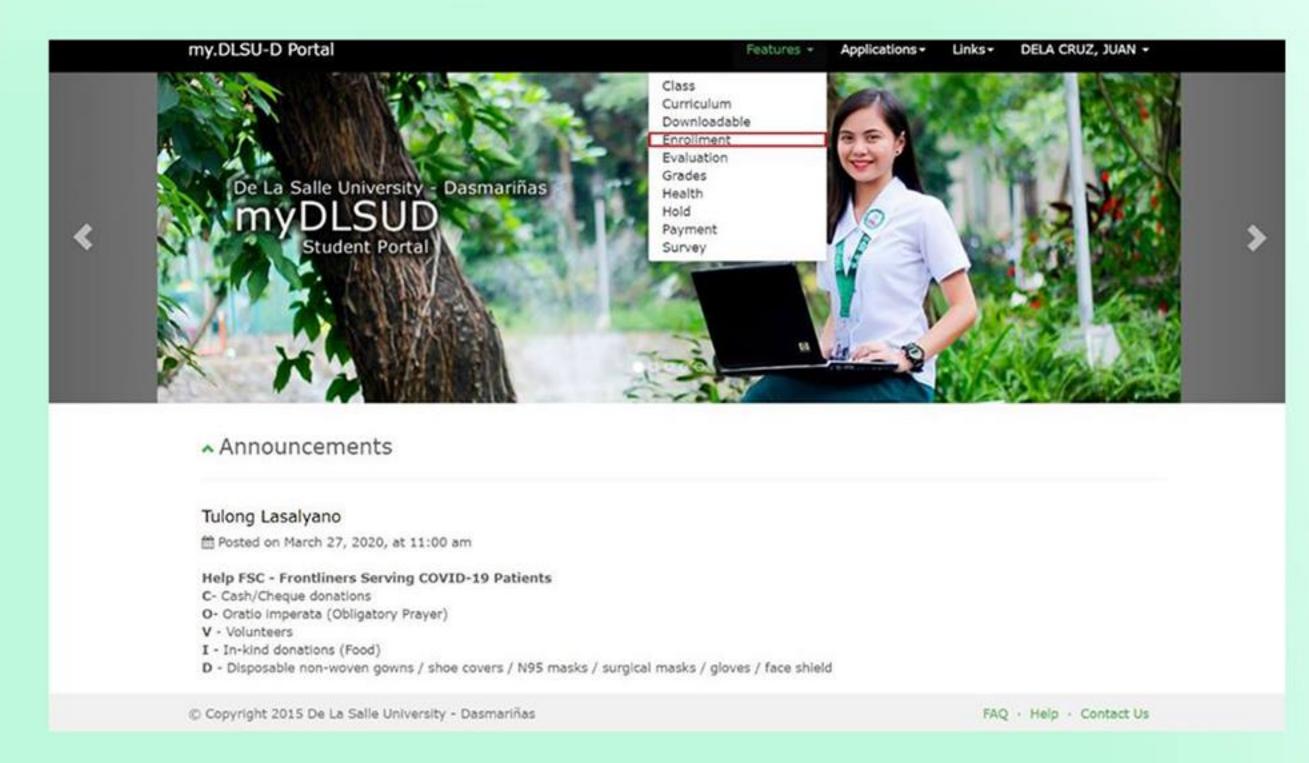

# 3. Read the DLSU-D Data Privacy Statement.

4. Navigate the bottom of the page, click agree and submit consent.

5. On the Homepage, click Features menu and select Enrollment.

6. Read the Enrollment Terms and Conditions and click Accept.