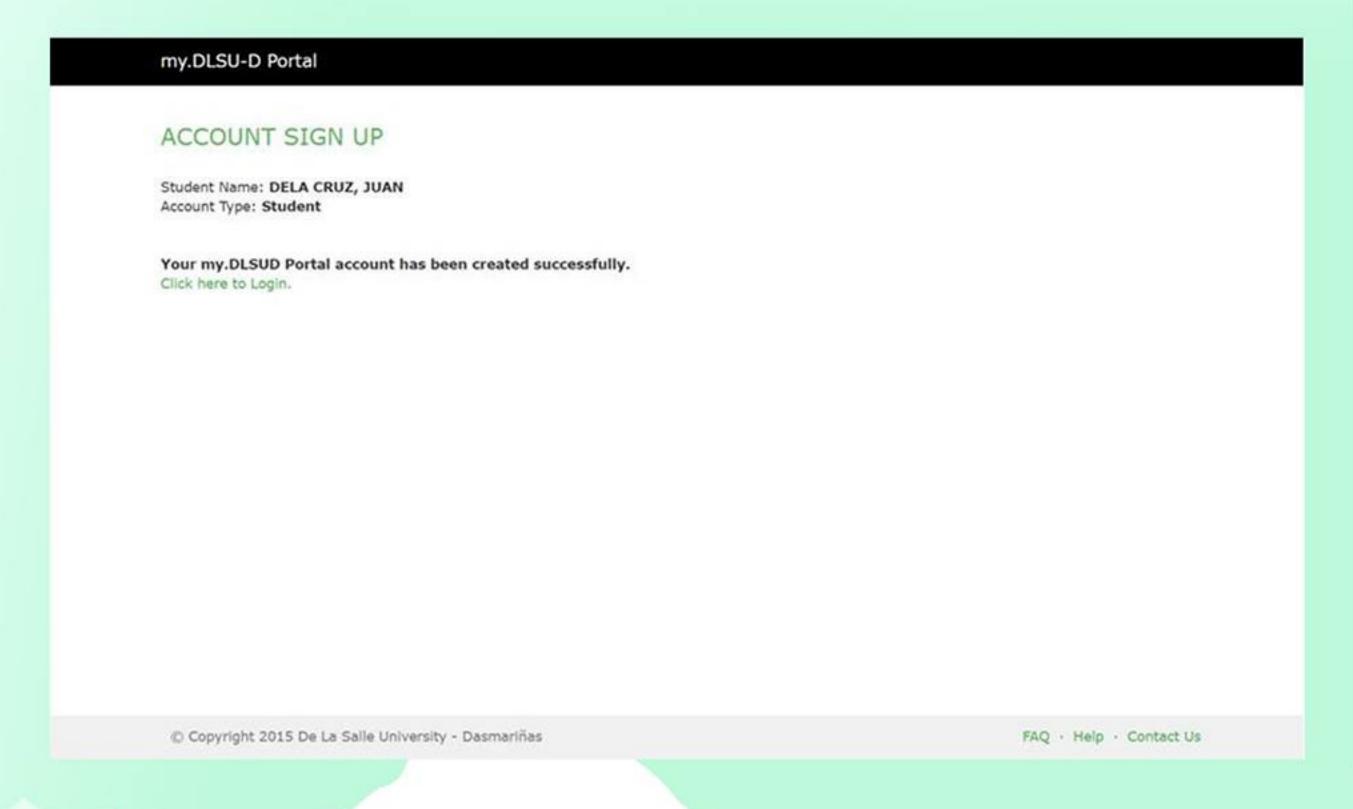

|  |
| Account Recovery Account Recovery Que Tips: > Choose answers                   | stion will help us to verify your identity in case you forgot your password.                                                                                                                                                                                      |  |
| Account Recovery Account Recovery Que Tips: > Choose answers > Do not choose q | stion will help us to verify your identity in case you forgot your password.  that are easy to remember but difficult for others to guess, questions that you have answered in public sites or social media.  Write a secret question that no one can ever answer |  |



6. Account creation confirmation. Navigate to the Log in page to log account.



# Online Enrollment (OnE)

1. Go to pearl.dlsud.edu.ph/mydlsud/login.aspx







# 2. Log in to your account.



# 3. Read the DLSU-D Data Privacy Statement.







4. Navigate the bottom of the page, click agree and submit consent.



5. On the Homepage, click Features menu and select Enrollment.







6. Read the Enrollment Terms and Conditions and click Accept.



## 7. Pre-registration

7.1 Click the Pre-registration button.







7.2 This link shows the list of Advised subjects. Check the color scheme for the cancelled, available, and closed subjects. Click "Reserve" button to be assured of a slot for each subject.



7.3 After reserving the subjects, this line will appear "Pre-registration Completed". View your pre-registered subjects by clicking "View PreReg Subjects" link.