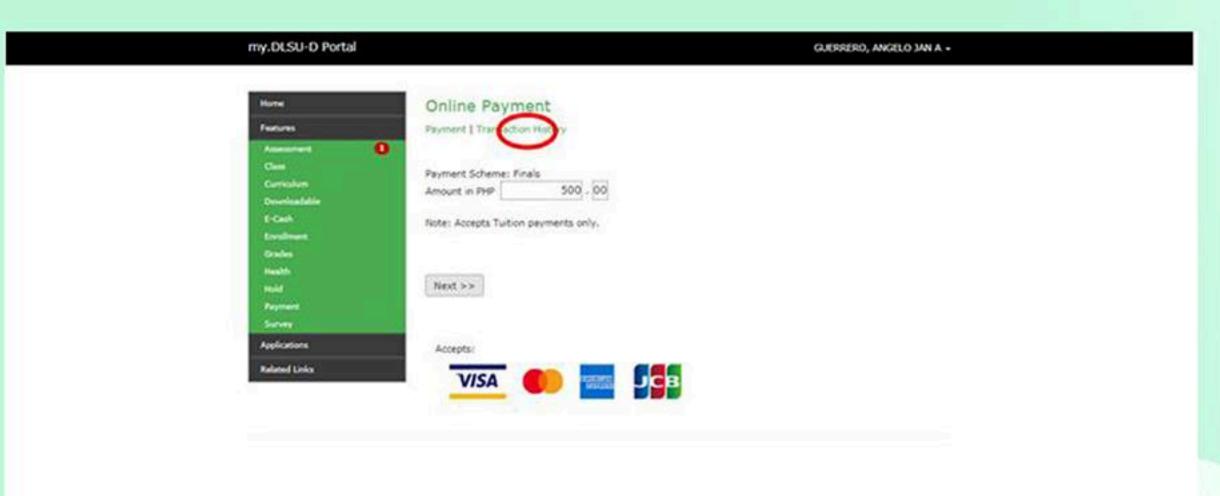

# Online Payment

1. Enter the amount and click next.

- 1.1 Read the terms and conditions
- 1.2 Click the checkbox button
- 1.3 Click Pay now

2. Choose and click the logo of your credit card.

- 2.1 Input your credit card details and click pay
- 2.2 Wait for confirmation