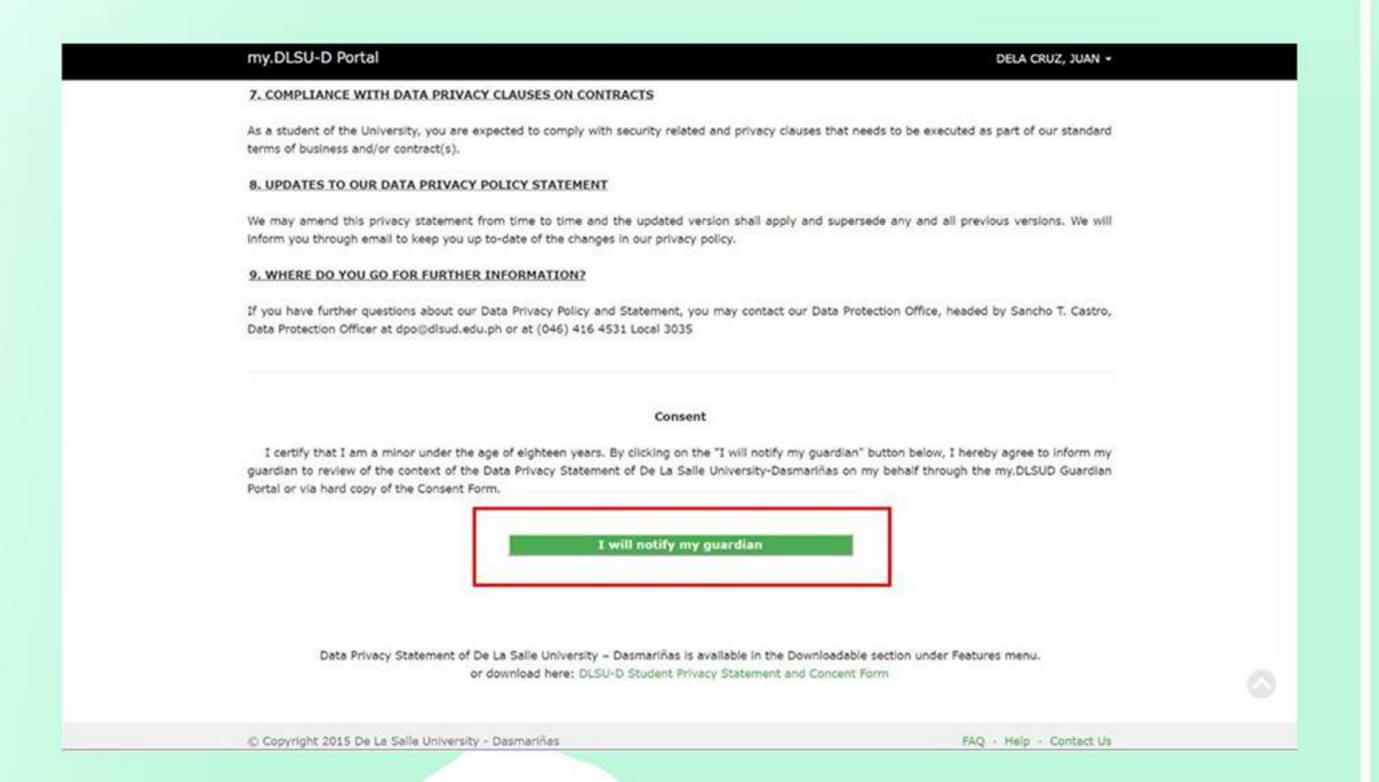

# 3. Read the DLSU-D Data Privacy Statement.

4. Navigate the bottom of the page, click agree and submit consent.

5. On the Homepage, click Features menu and select Enrollment.

6. Read the Enrollment Terms and Conditions and click Accept.