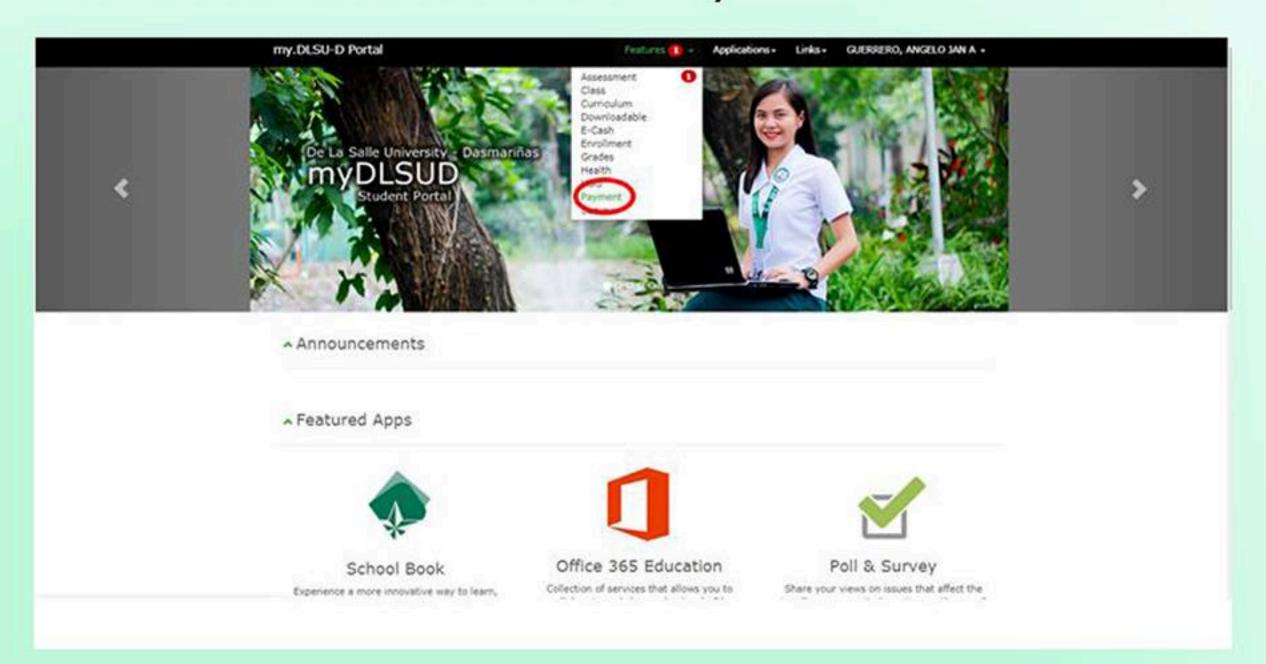

Regular Semester:

40% Due upon enrollment

30% Due on or before Midterm Exam

30% Due on or before Final Exam

8.Student is considered OFFICIALLY ENROLLED if payment of 26,243.60 has been made on or before 01/10/2020.

Last day of Payment: 01/10/2020

Print



# Online Payment

1. Enter the amount and click next.



- 1.1 Read the terms and conditions
- 1.2 Click the checkbox button
- 1.3 Click Pay now





2. Choose and click the logo of your credit card.



- 2.1 Input your credit card details and click pay
- 2.2 Wait for confirmation







**BPI Bills Payment** Metrobank Bills Payment Union Bank Bills Payment SM Bills Payment Centers (Cavite area only)

# To view your transaction history

1.1 Go to pearl.dlsud.edu.ph/mydlsud/login.aspx







# 1.2 Go to Features and click Payments



# 1.3 Click Transaction history