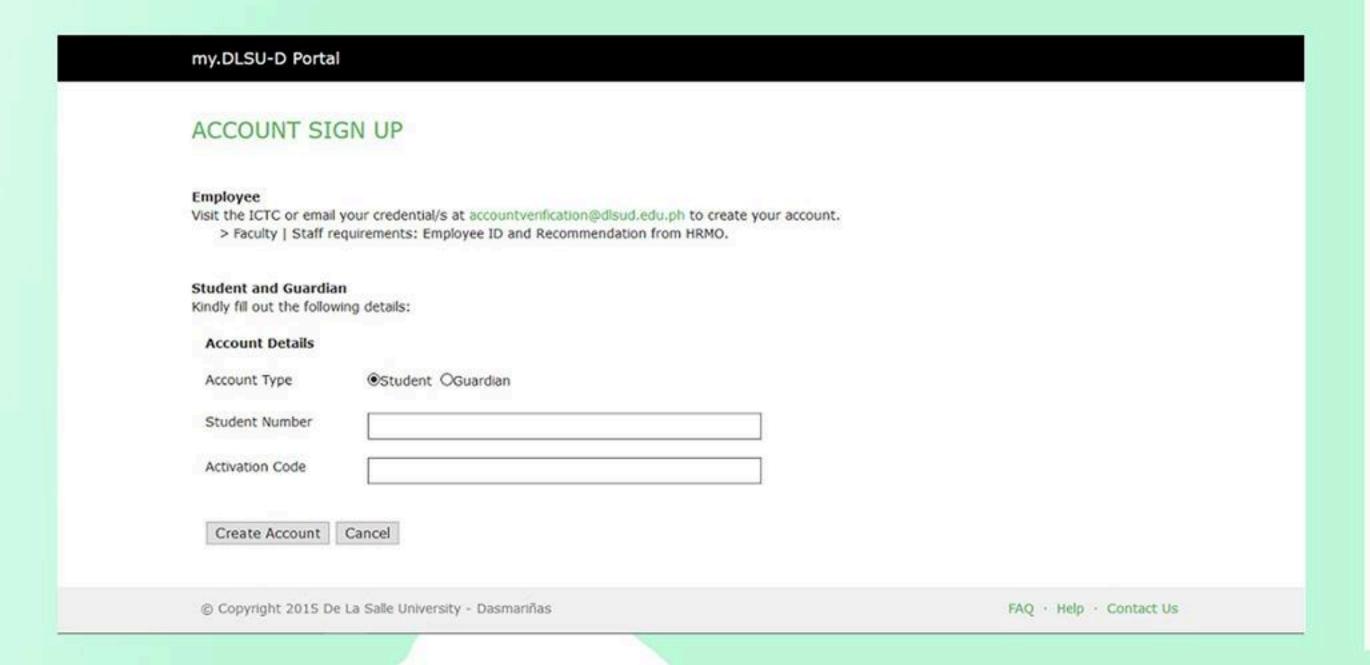

# My.DLSU-D Portal Sign Up

1. Go to pearl.dlsud.edu.ph/mydlsud/login.aspx

2. Click the "Sign Up" button.

- 3. On Account Sign Up page, select account type you want to create (Student or Guardian).
- 4. Fill out the Student Number and Activation Code then click "Create Account" button.