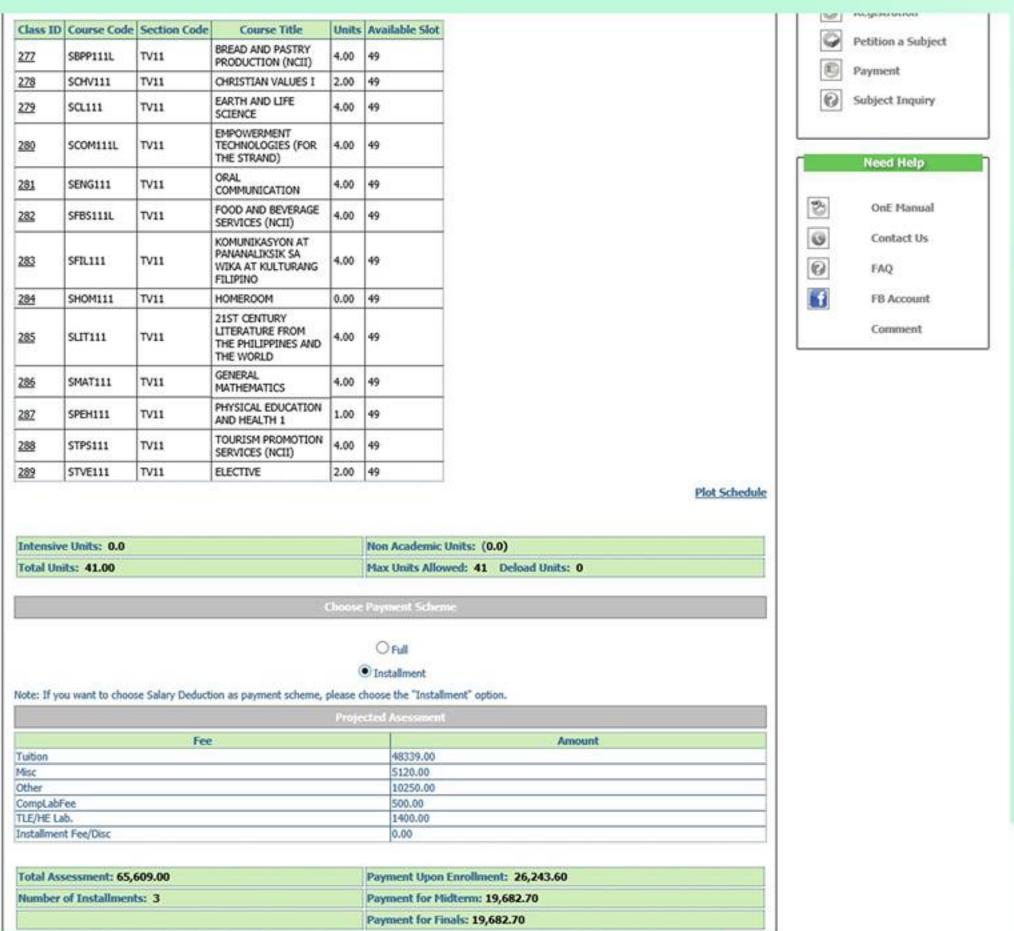

# 8. Registration

- 8.1 Click the "Proceed to Registration" button or "Registration" Link.
- 8.2 Check the pre-registered subjects that will appear on the screen.
- 8.3 Choose payment scheme. (Full or Installment)