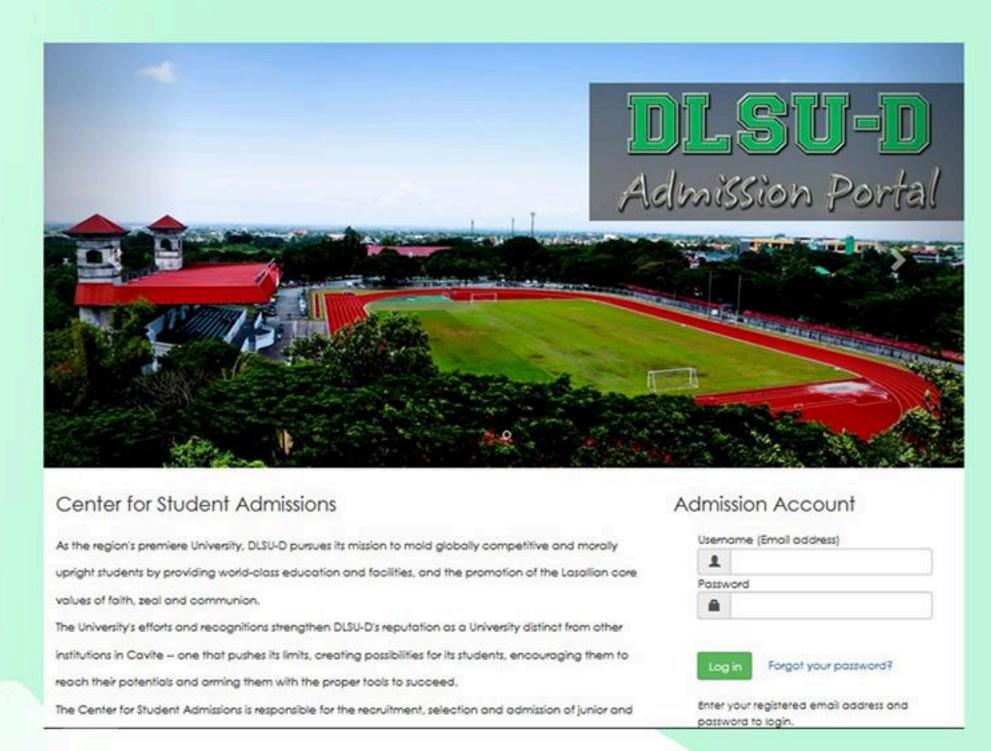

#### **Admissions Portal**

- 1. Go to http://admission.dlsud.edu.ph/admission/login.aspx
- 2. Log in to your account.

3. Make sure that your admission status is for enrollment.

Under the FOR ONLINE ENROLLMENT PROCESS, you will see in your portal the activation code and student number for my.DLSU-D portal sign-up.