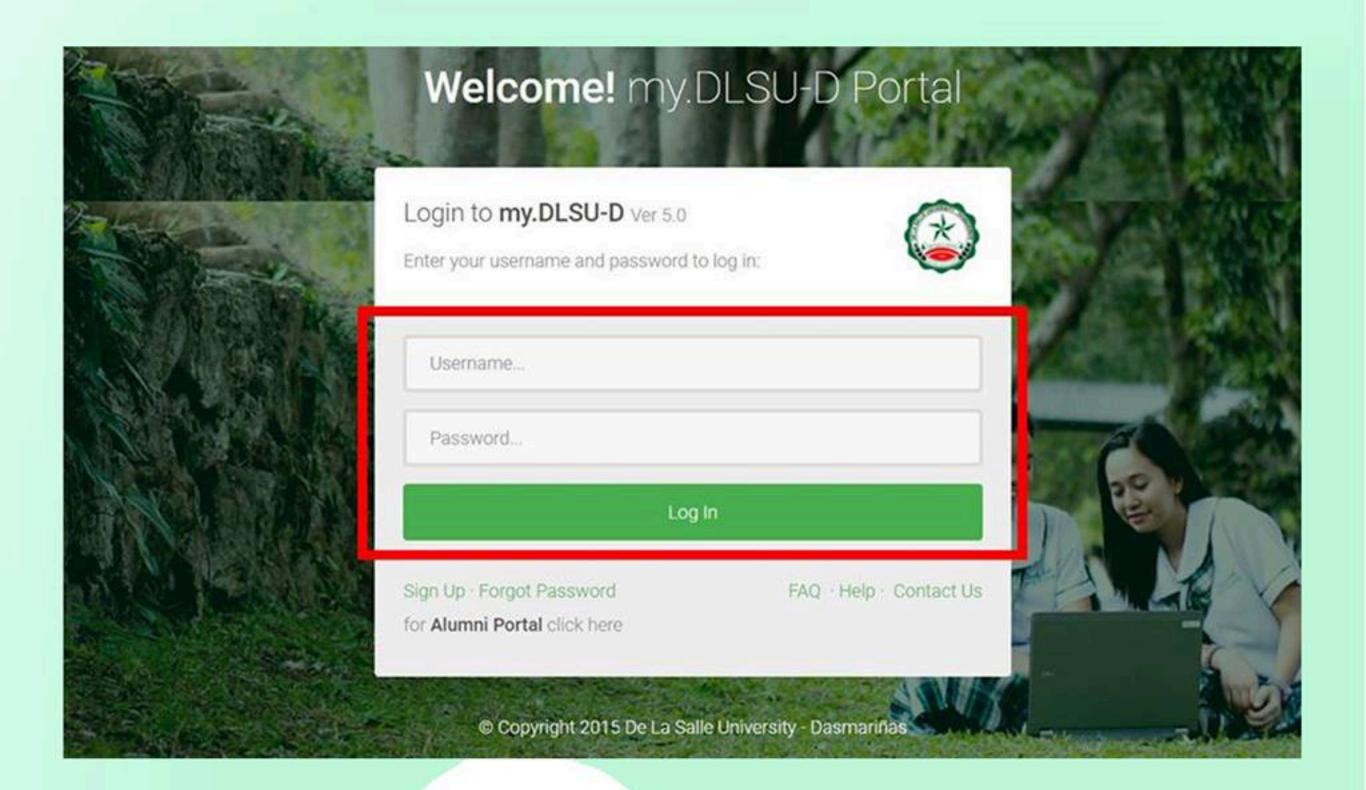

n will help us to verify your identity in case you forgot your password.                                                                                                                                                                                      |  |
| Account Recovery Account Recovery Que Tips: > Choose answers > Do not choose q | stion will help us to verify your identity in case you forgot your password.  that are easy to remember but difficult for others to guess, questions that you have answered in public sites or social media.  Write a secret question that no one can ever answer |  |



6. Account creation confirmation. Navigate to the Log in page to log account.



# Online Enrollment (OnE)

1. Go to pearl.dlsud.edu.ph/mydlsud/login.aspx







# 2. Log in to your account.



# 3. Read the DLSU-D Data Privacy Statement.







4. Navigate the bottom of the page, click agree and submit consent.



5. On the Homepage, click Features menu and select Enrollment.







6. Read the Enrollment Terms and Conditions and click Accept.



## 7. Pre-registration

7.1 Click the Pre-registration button.







7.2 This link shows the list of Advised subjects. Check the color scheme for the cancelled, available, and closed subjects. Click "Reserve" button to be assured of a slot for each subject.



7.3 After reserving the subjects, this line will appear "Pre-registration Completed". View your pre-registered subjects by clicking "View PreReg Subjects" link.





7.4 You can check whether there are conflicts in your class schedule. Just click the "Plot Schedule" link.

|