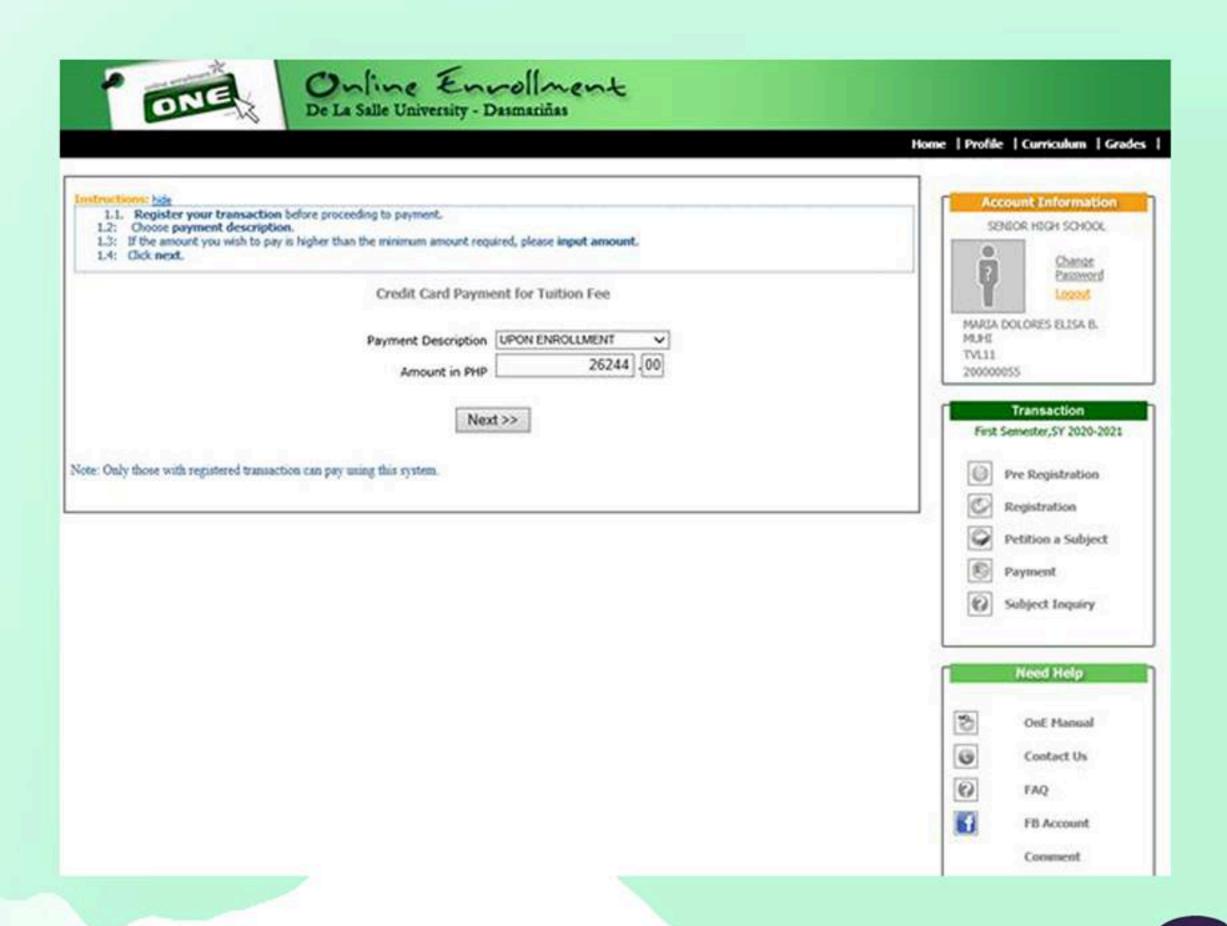

# Online Payment

1. Enter the amount and click next.

- 1.1 Read the terms and conditions
- 1.2 Click the checkbox button
- 1.3 Click Pay now

2. Choose and click the logo of your credit card.

- 2.1 Input your credit card details and click pay
- 2.2 Wait for confirmation