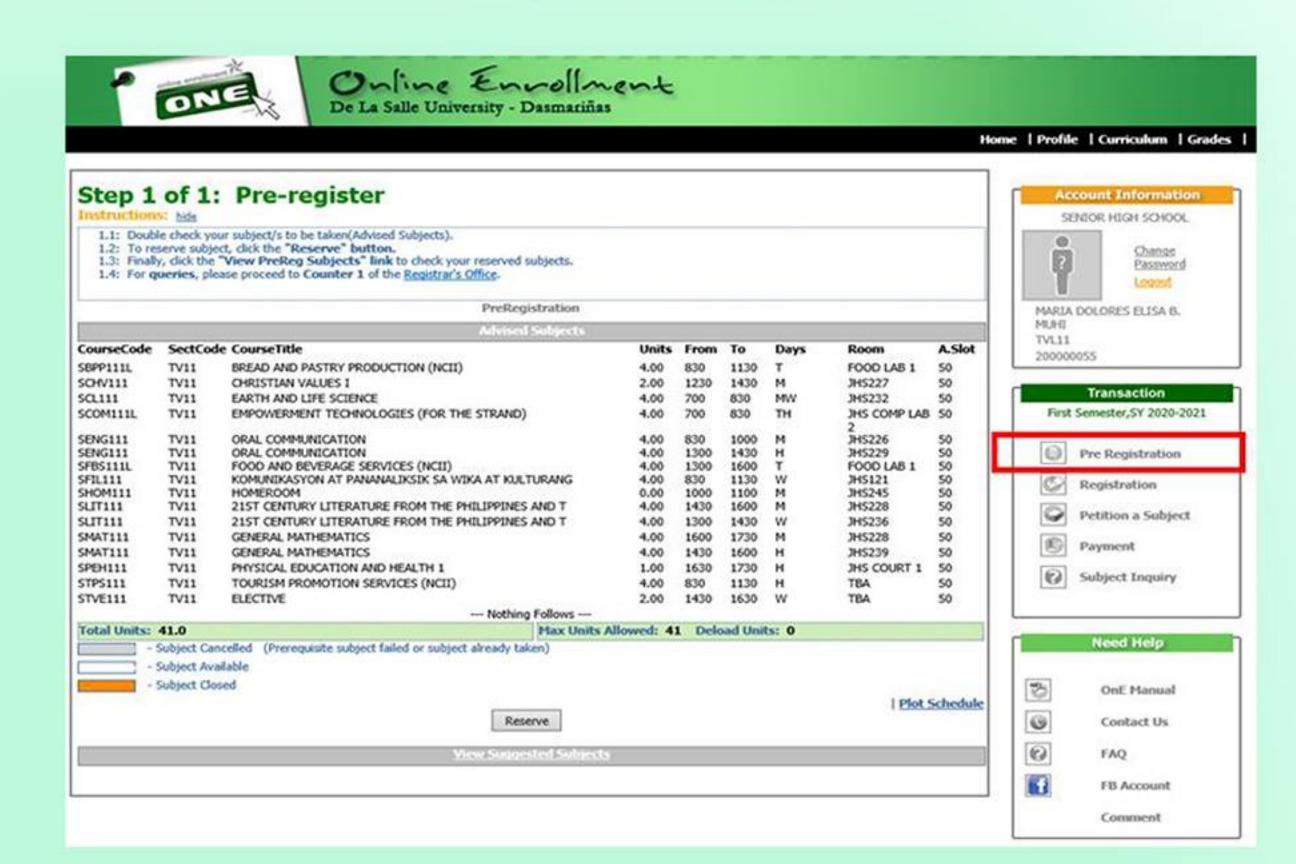

## 7. Pre-registration

7.1 Click the Pre-registration button.

7.2 This link shows the list of Advised subjects. Check the color scheme for the cancelled, available, and closed subjects. Click "Reserve" button to be assured of a slot for each subject.

7.3 After reserving the subjects, this line will appear "Pre-registration Completed". View your pre-registered subjects by clicking "View PreReg Subjects" link.

7.4 You can check whether there are conflicts in your class schedule. Just click the "Plot Schedule" link.