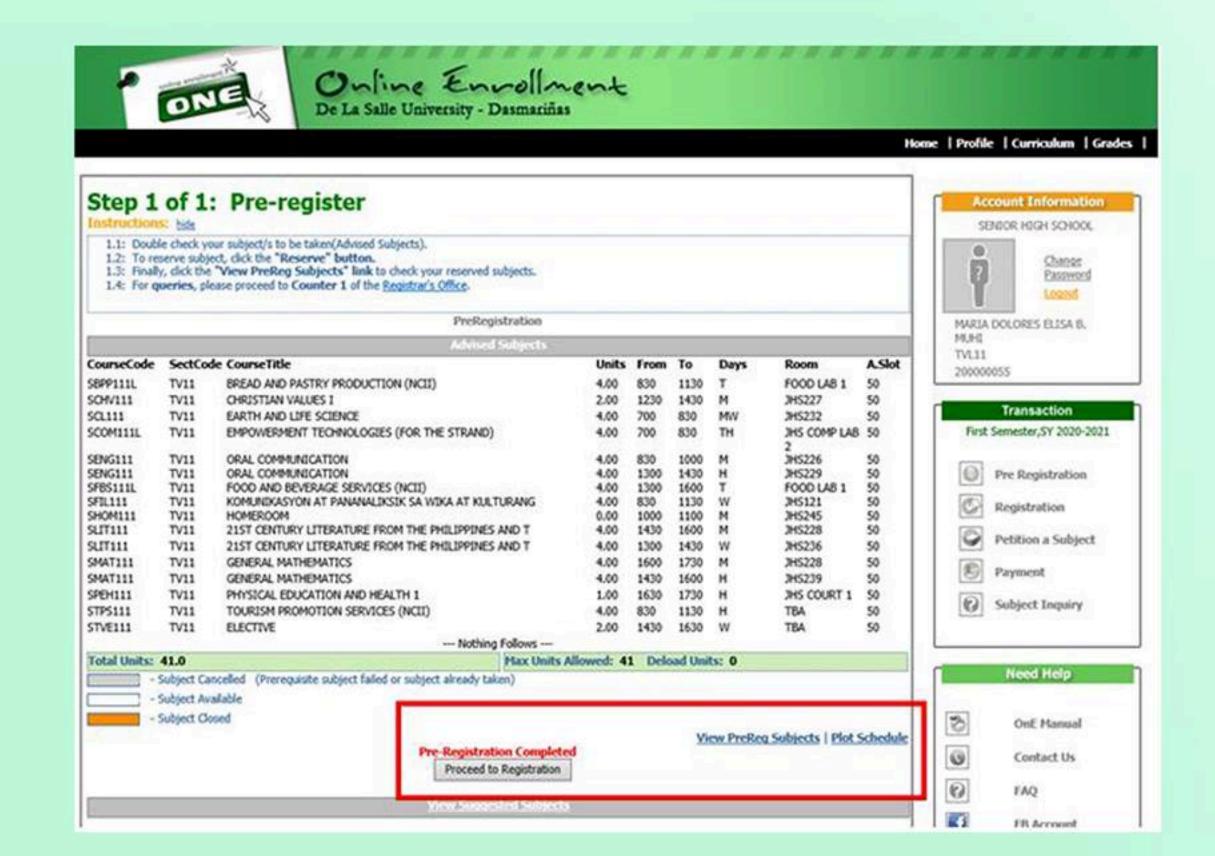

7.3 After reserving the subjects, this line will appear "Pre-registration Completed". View your pre-registered subjects by clicking "View PreReg Subjects" link.

7.4 You can check whether there are conflicts in your class schedule. Just click the "Plot Schedule" link.