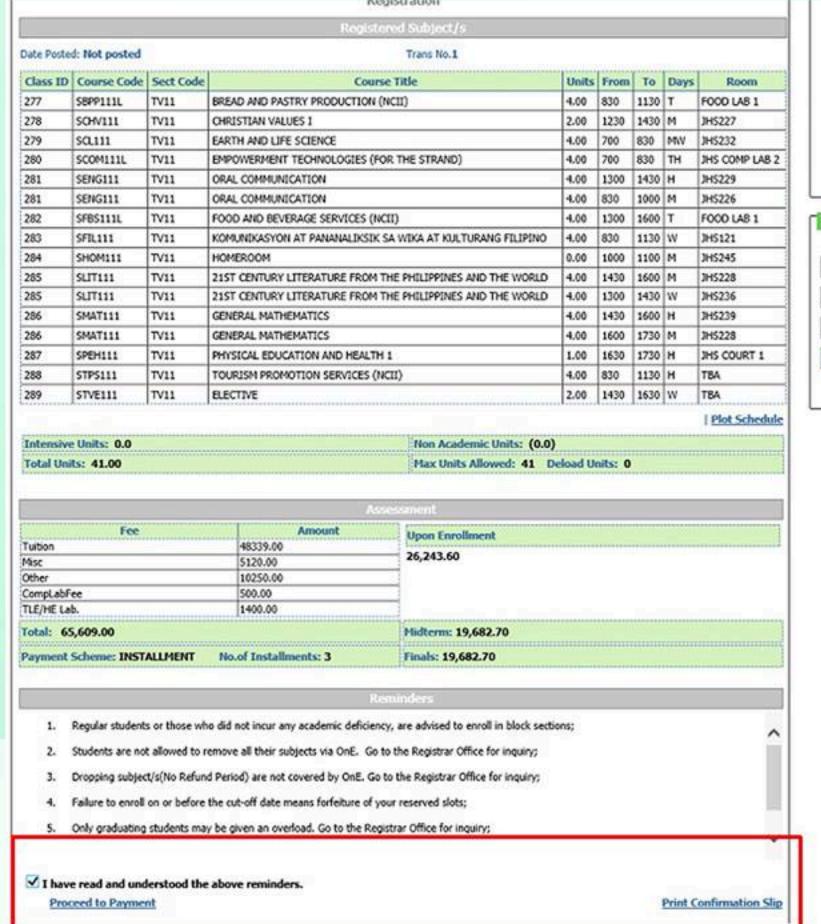

9. Read the reminders then check "I have read and understood the above reminders. Click "Proceed to Payment" link if you wish to pay online. If you wish to pay through a bank, click "Print Confirmation Slip" to print the Confirmation Slip.