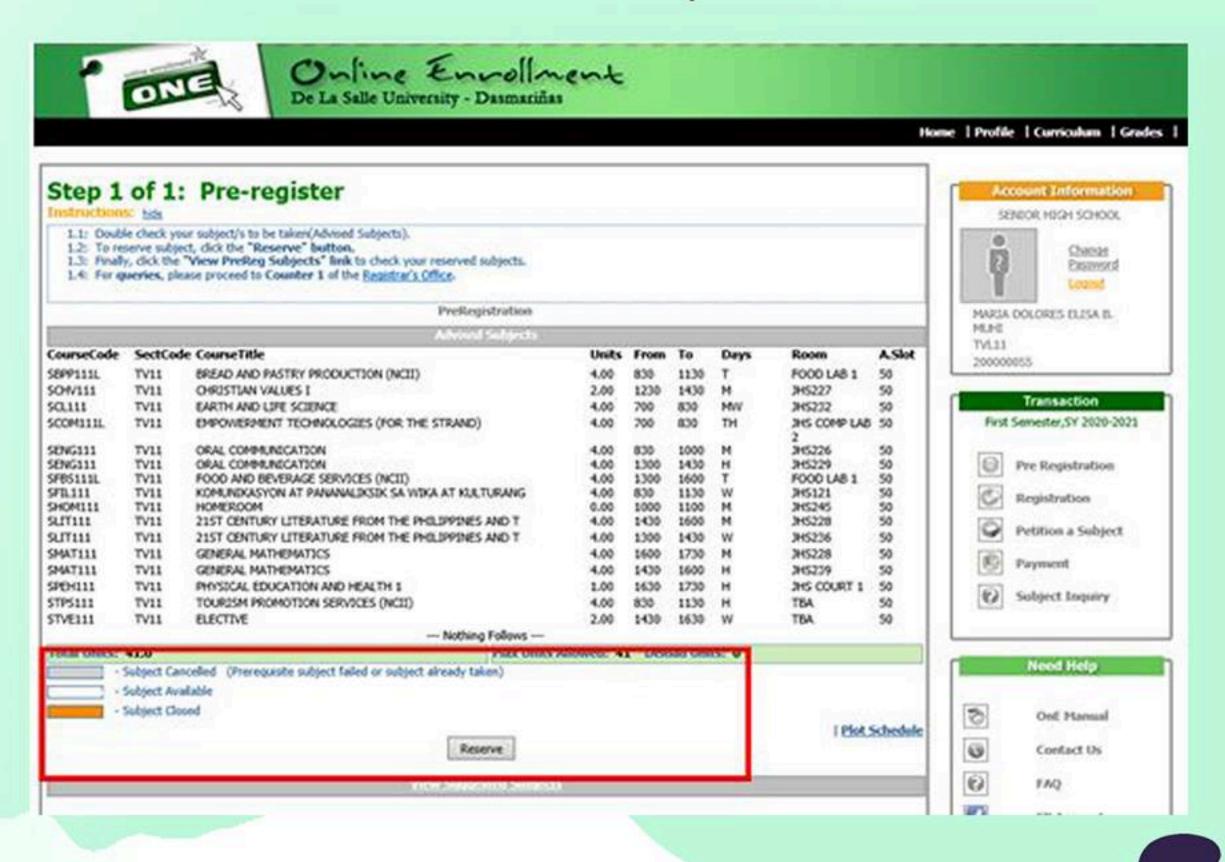

## 7. Pre-registration

7.1 Click the Pre-registration button.

7.2 This link shows the list of Advised subjects. Check the color scheme for the cancelled, available, and closed subjects. Click "Reserve" button to be assured of a slot for each subject.

7.3 After reserving the subjects, this line will appear "Pre-registration Completed". View your pre-registered subjects by clicking "View PreReg Subjects" link.

7.4 You can check whether there are conflicts in your class schedule. Just click the "Plot Schedule" link.