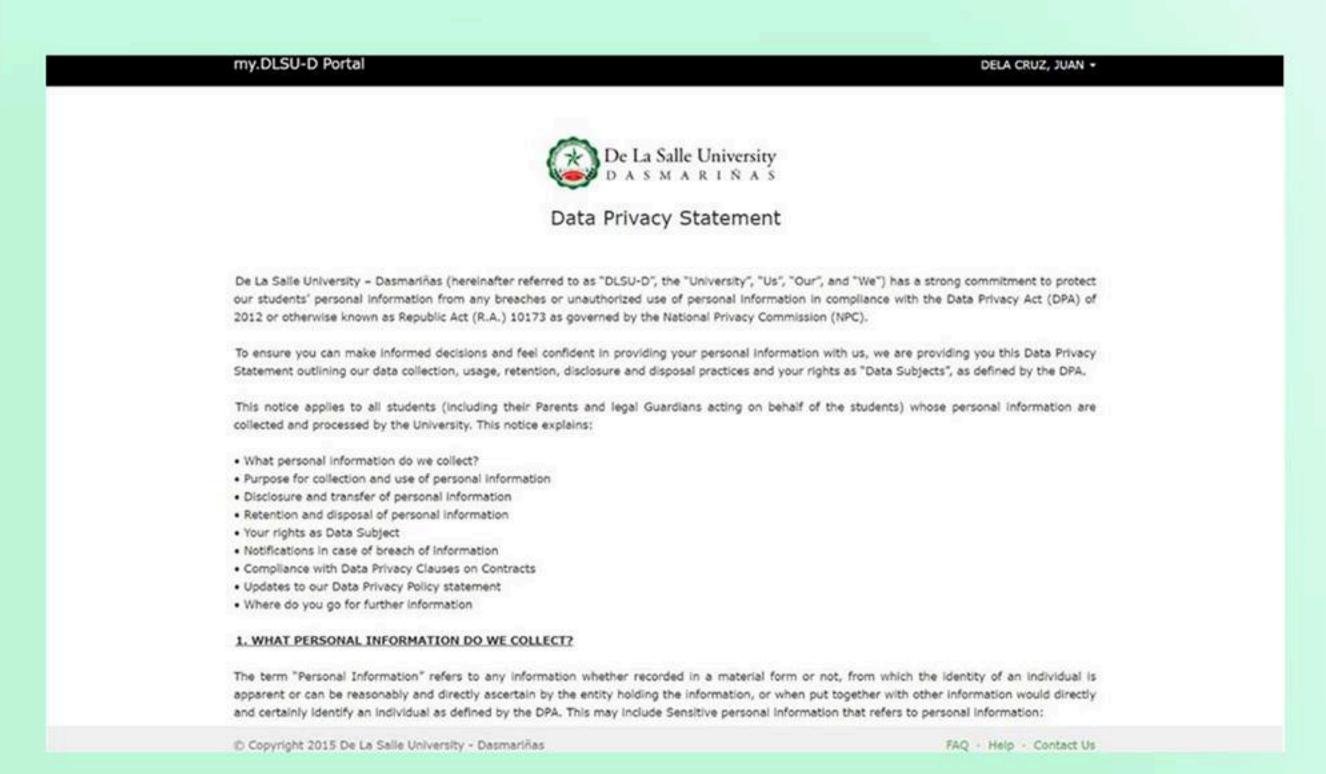

# 3. Read the DLSU-D Data Privacy Statement.

4. Navigate the bottom of the page, click agree and submit consent.

5. On the Homepage, click Features menu and select Enrollment.

6. Read the Enrollment Terms and Conditions and click Accept.