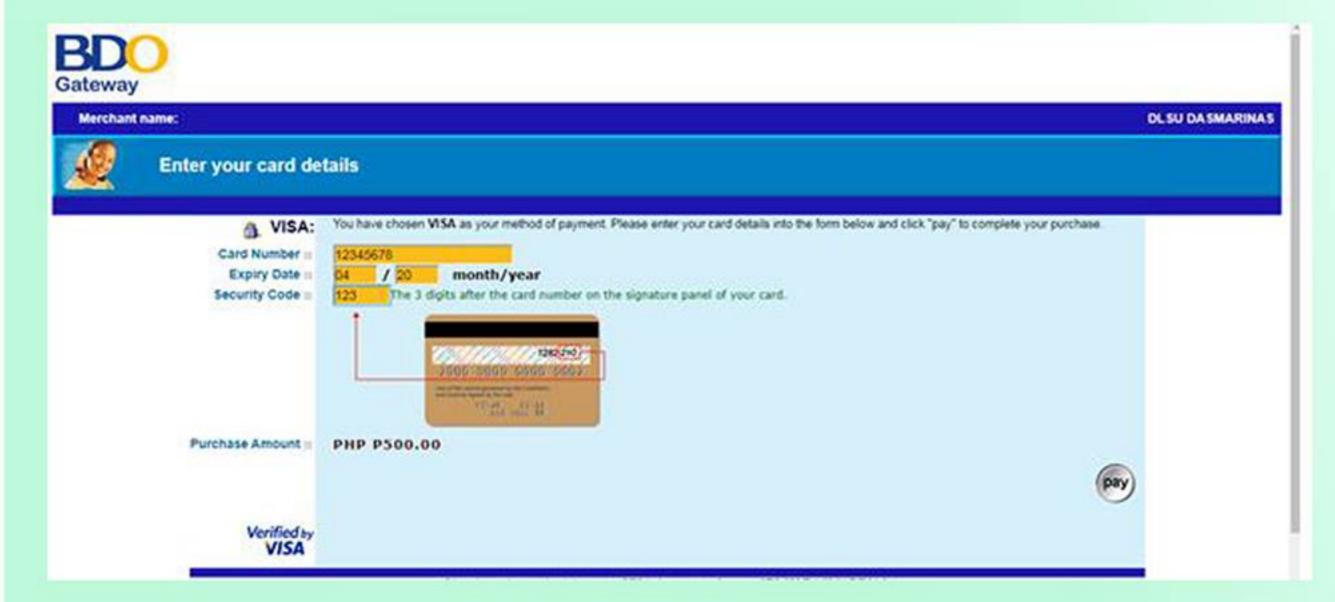

# Online Payment

1. Enter the amount and click next.

- 1.1 Read the terms and conditions
- 1.2 Click the checkbox button
- 1.3 Click Pay now

2. Choose and click the logo of your credit card.

- 2.1 Input your credit card details and click pay
- 2.2 Wait for confirmation