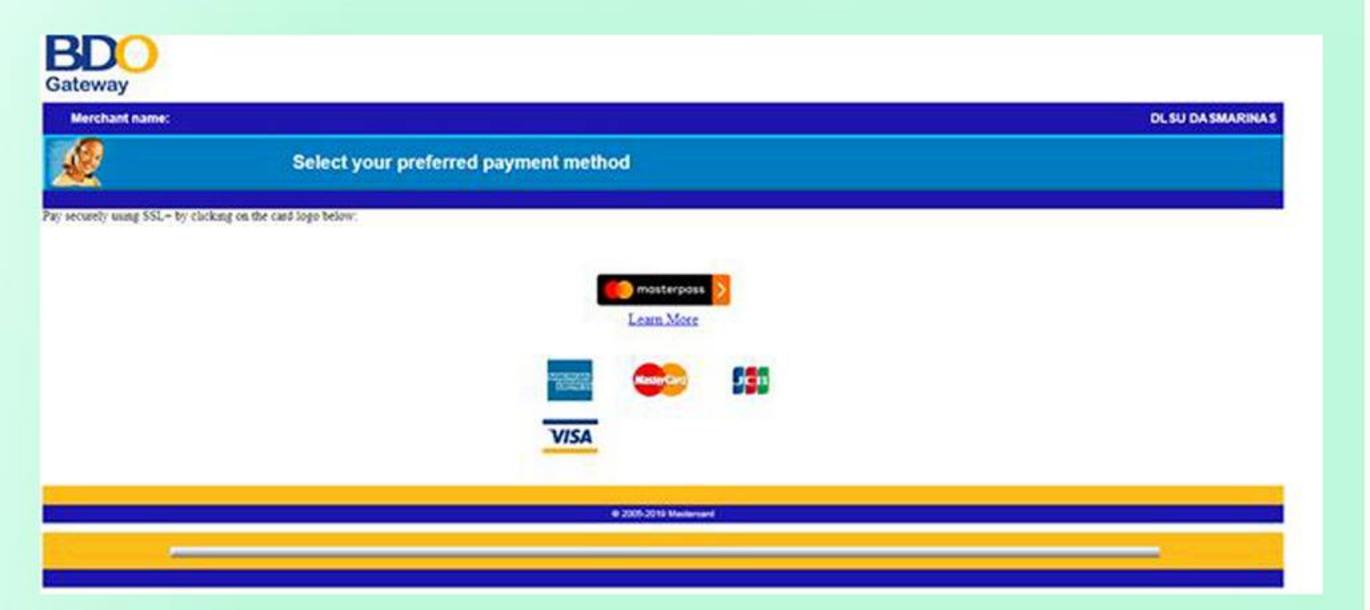

# Online Payment

1. Enter the amount and click next.

- 1.1 Read the terms and conditions
- 1.2 Click the checkbox button
- 1.3 Click Pay now

2. Choose and click the logo of your credit card.

- 2.1 Input your credit card details and click pay
- 2.2 Wait for confirmation