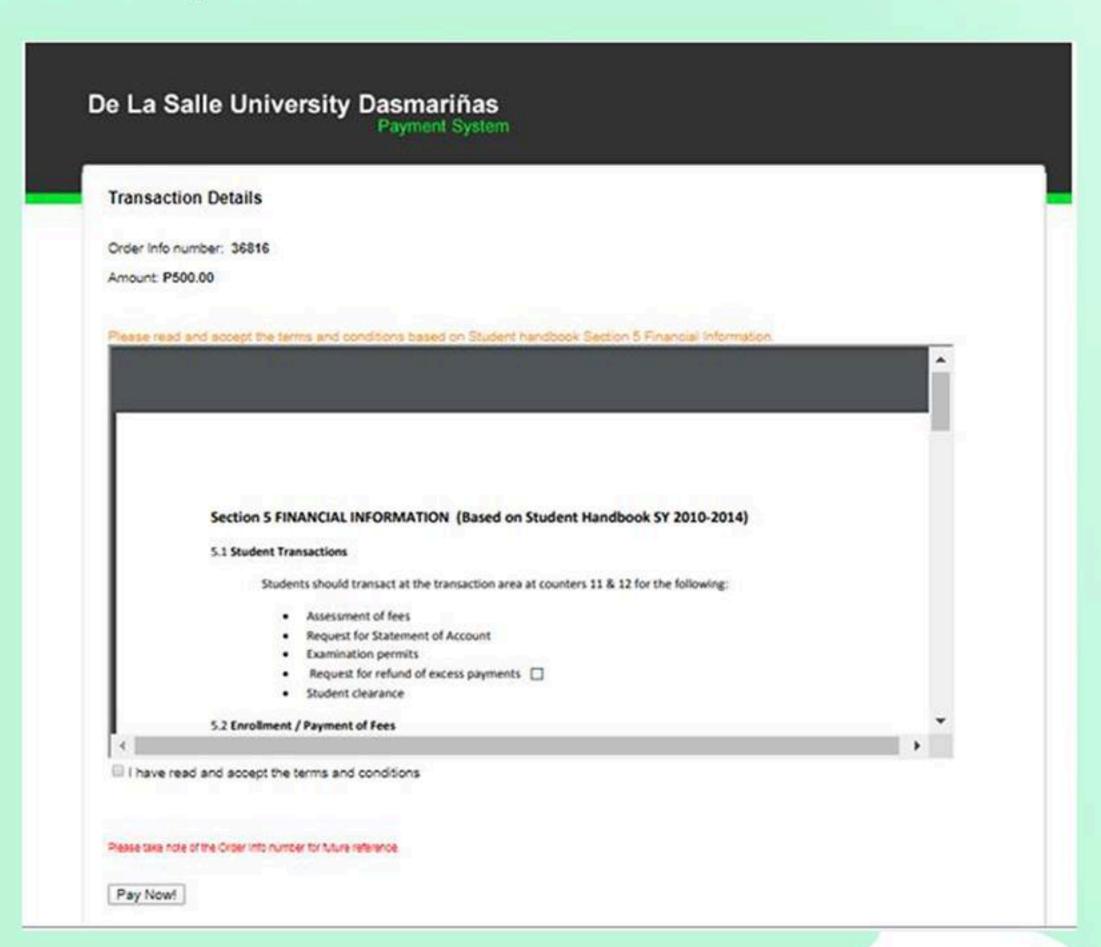

# Online Payment

1. Enter the amount and click next.

- 1.1 Read the terms and conditions
- 1.2 Click the checkbox button
- 1.3 Click Pay now

2. Choose and click the logo of your credit card.

- 2.1 Input your credit card details and click pay
- 2.2 Wait for confirmation