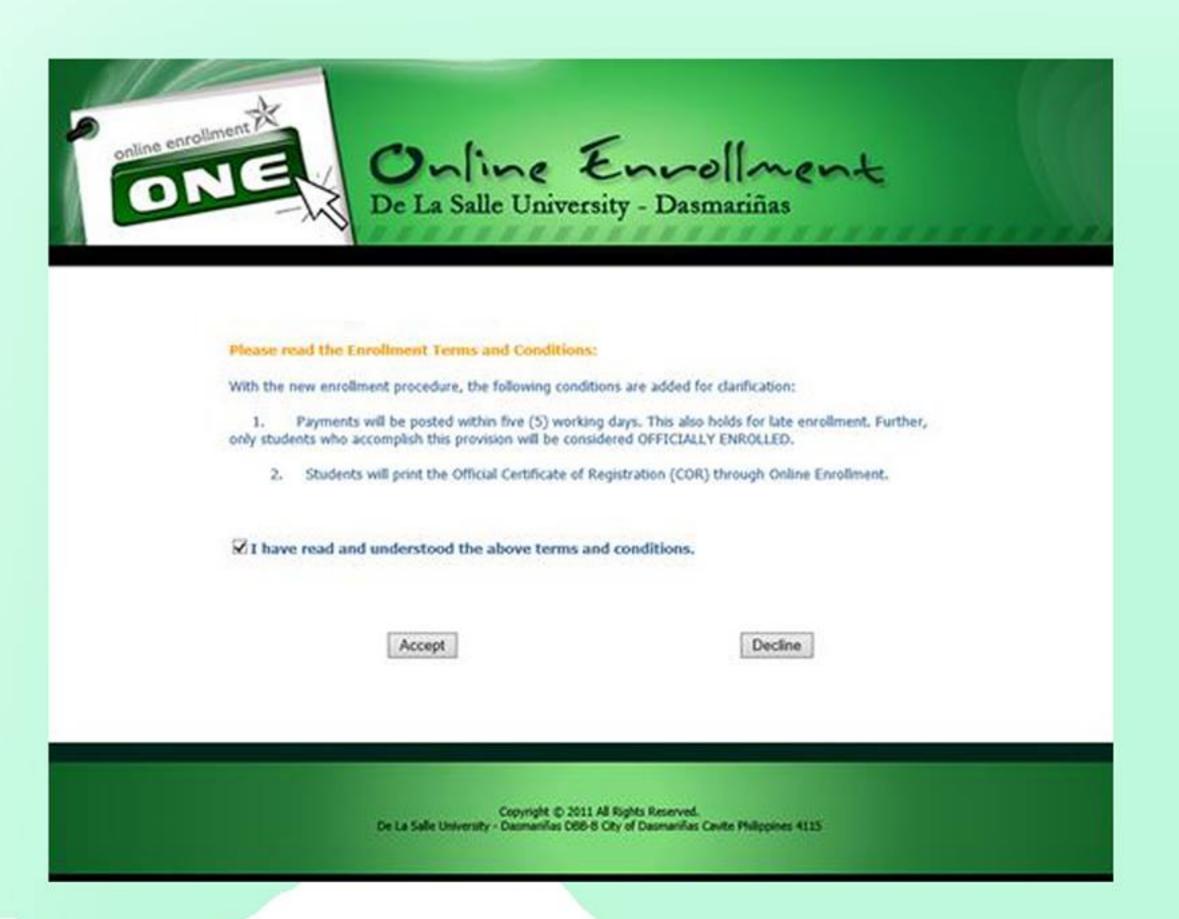

# 3. Read the DLSU-D Data Privacy Statement.

4. Navigate the bottom of the page, click agree and submit consent.

5. On the Homepage, click Features menu and select Enrollment.

6. Read the Enrollment Terms and Conditions and click Accept.