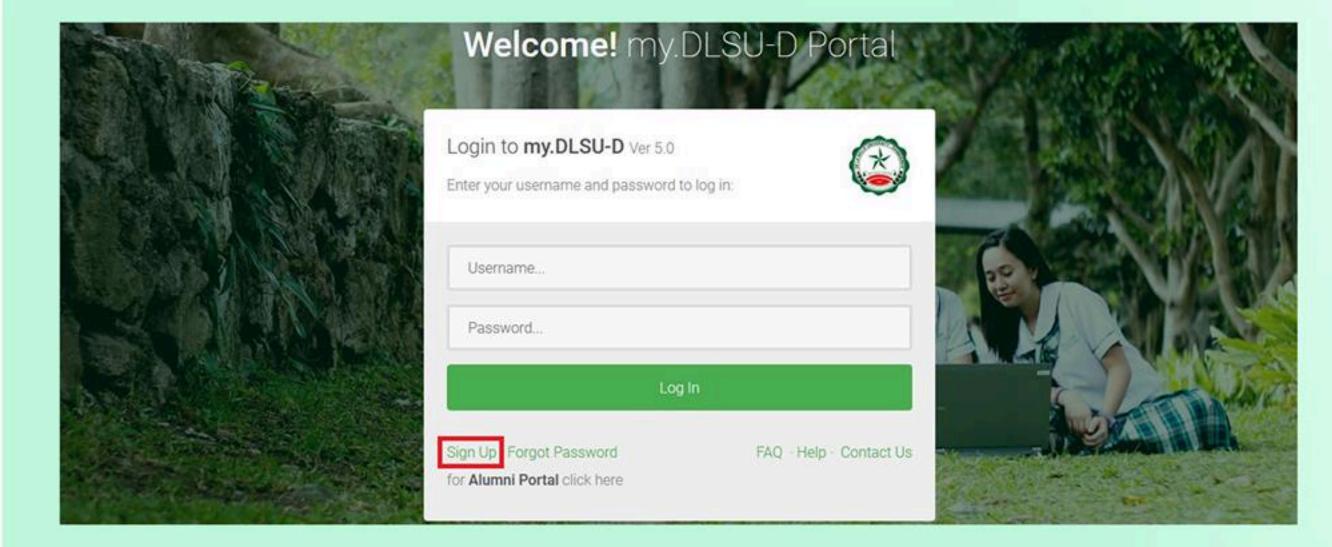

#### For Online Enrollment Process, follow these easy steps

- 1. You need to sign up for your account,
  Go to http://pearl.dlsud.edu.ph/mydlsud/login.aspx and click Sign Up.
- 2. Copy and paste the following credentials to the Sign Up page.