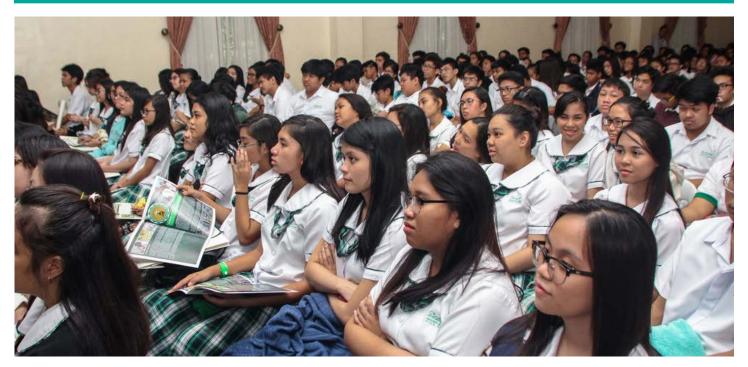

SSHERC 2016 was attended by

delegates from Indonesia, Malaysia, India, Taiwan, Thailand, New Zealand and the Philippines.

PHOTO NEWS: DLSU-D's Grade 10 students gathered together for "Jumpstart: Senior High School Program Orientation," an activity aimed to enlighten and guide students in choosing which track suits them best, on October 13 at Salrial Ballroom, CTHM Building. Invited speakers were from De La Salle Lipa, De La Salle Health Sciences Institute, and DLSU-D Senior High School Department.