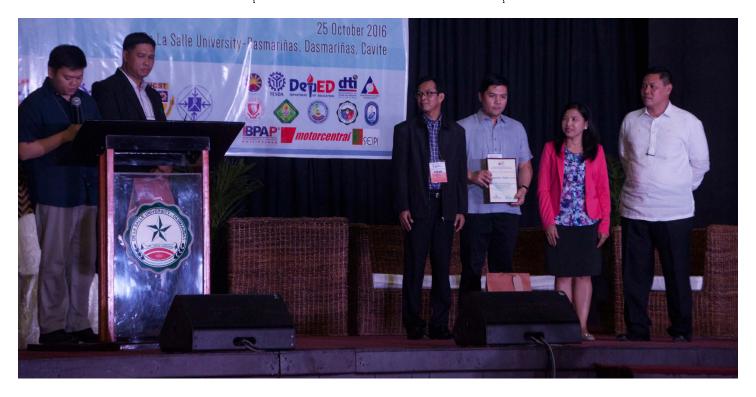

## Academic-Industry Linkages Summit 2016

Representatives from academic and industry associations gathered together for a summit held at DLSU-D's Ugnayang La Salle, October 25.

Wilson Jacinto, director of DLSU-D's University Linkages Office explained that the aim of the summit was to realign the skills and job readiness of Filipino students with our ASEAN neighbors using 21st century employment assessment.