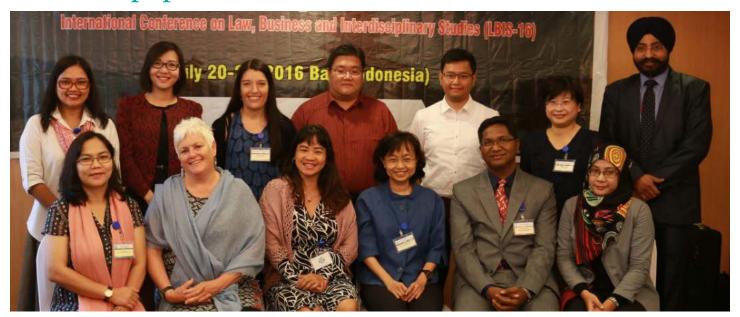

## Tan paper on domestic violence in Indonesia

Psychology Department's Prof. Virginia Tan, a full-time faculty with DLSU-D's College of Liberal Arts and Communication, presented her paper titled "A Qualitative Study on the Development of Transferred Aggression among Filipino Women with Domestically Abusive Partners" at the 2016 International Social Science, Humanity and Education Research Congress (SSHERC-16) held in Bali, Indonesia.

Tan explored domestic violence experienced by women in abusive marriages as expressed through transferred aggression. Tan did not only present the practical challenges of domestic violence but also suggested solutions for such cases.

SSHERC 2016 was attended by

delegates from Indonesia, Malaysia, India, Taiwan, Thailand, New Zealand and the Philippines.

PHOTO NEWS: DLSU-D's Grade 10 students gathered together for "Jumpstart: Senior High School Program Orientation," an activity aimed to enlighten and guide students in choosing which track suits them best, on October 13 at Salrial Ballroom, CTHM Building. Invited speakers were from De La Salle Lipa, De La Salle Health Sciences Institute, and DLSU-D Senior High School Department.